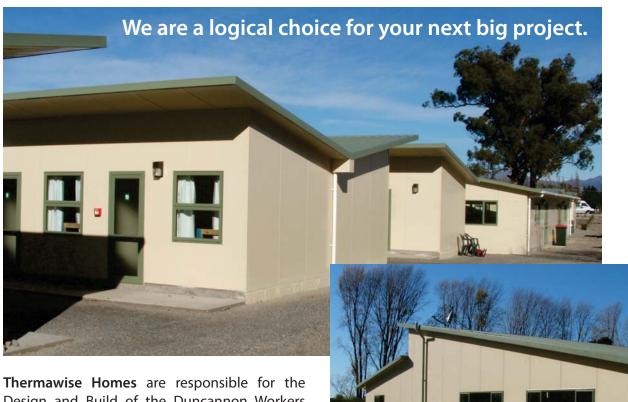

## Thermawise H O M E S

• Build Wise • Build Warm • Build Strong

**Thermawise Homes** are responsible for the Design and Build of the Duncannon Workers Facility in Blenheim.

The total floor area of the buildings exceeds 2100sq m. The facility accommodates 200 people, sleeping two in each room. There are also two dining halls, four recreational buildings, two ablution blocks, a shop, laundry and office.

Saves Time & Costs Less
s "bulletproof for any rough workers!" All the bedrooms are

The buildings are constructed of insulated panels "bulletproof for any rough workers!" All the bedrooms are double-glazed and individually heated.